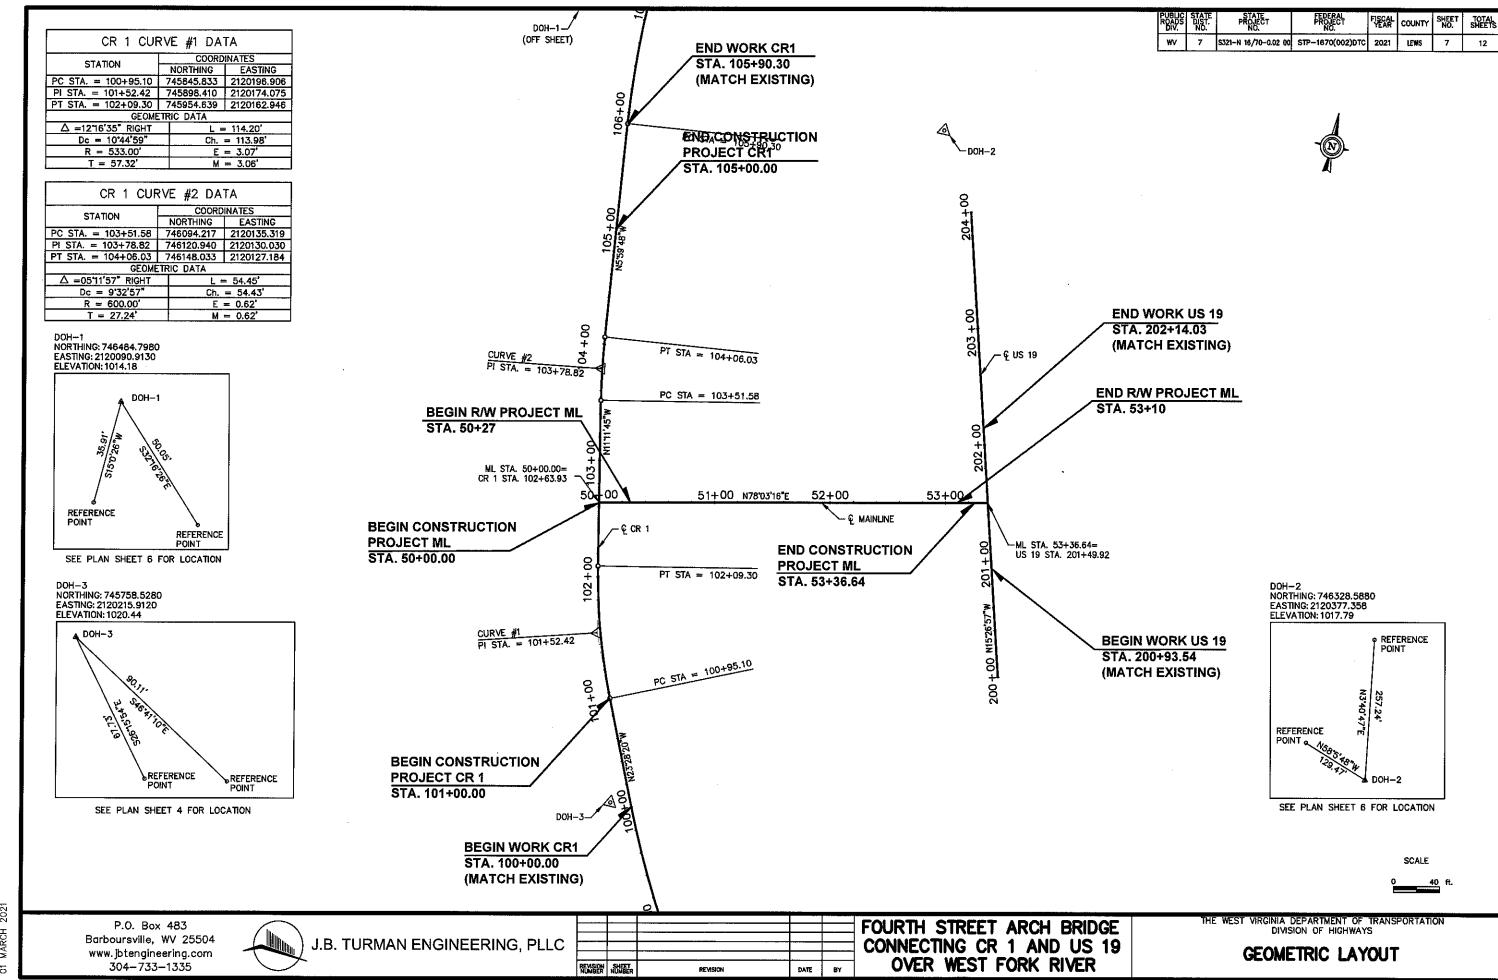

City Manager Stansberry attended audit training, and the city has the final approval for our audit contract. City Manager Stansberry attend pension training for the Municipal Pension Board, and he is in the process of getting our records better organized. Attorney Bailey and City Manager Stansberry are working together with the private landowner to get access for the 4<sup>th</sup> Street Bridge Project. The employees' vacation and sick time has been re-examined and the update is on the payroll system. Next month City Manager Stansberry will be getting the personnel handbook update as we've discussed in prior conversations. The police cruiser was approved in October and the paperwork is still processing, and the USDA Grants have been submitted.

#### Old Business:

Discussion on 4<sup>th</sup> Street Bridge Construction Over Polk Creek: City Manager Stansberry and Attorney Bailey are in the process of the purchase with the private landowner of a long-term easement to allow traffic to flow without using Spring Street. The construction date has not been given, they however do share our concerns having construction site open through the winter and then shut down. City Manager Stansberry felt they were leaning toward starting in the spring.

## **Reports of City Council:**

Mayor Harrison-Edwards: Mayor Harrison-Edwards submitted her monthly reports of meetings and activities.

**Councilwoman Rogers – Ward I:** Councilwoman Rogers attended all the committee meetings, commission meetings, and special session meetings. Councilwoman Rogers contacted Region 7 inquiring about additional grants for sidewalks, beautification projects, street paving, repair bridge lighting and pier removal at the 4<sup>th</sup> Street Bridge. Councilwoman Rogers will keep everyone informed of the grants as they are found.

## Old Business:

Discussion on the 4<sup>th</sup> Street Bridge Construction over Polk Creek: City Manager Stansberry gave an update and stated that work may be delayed.