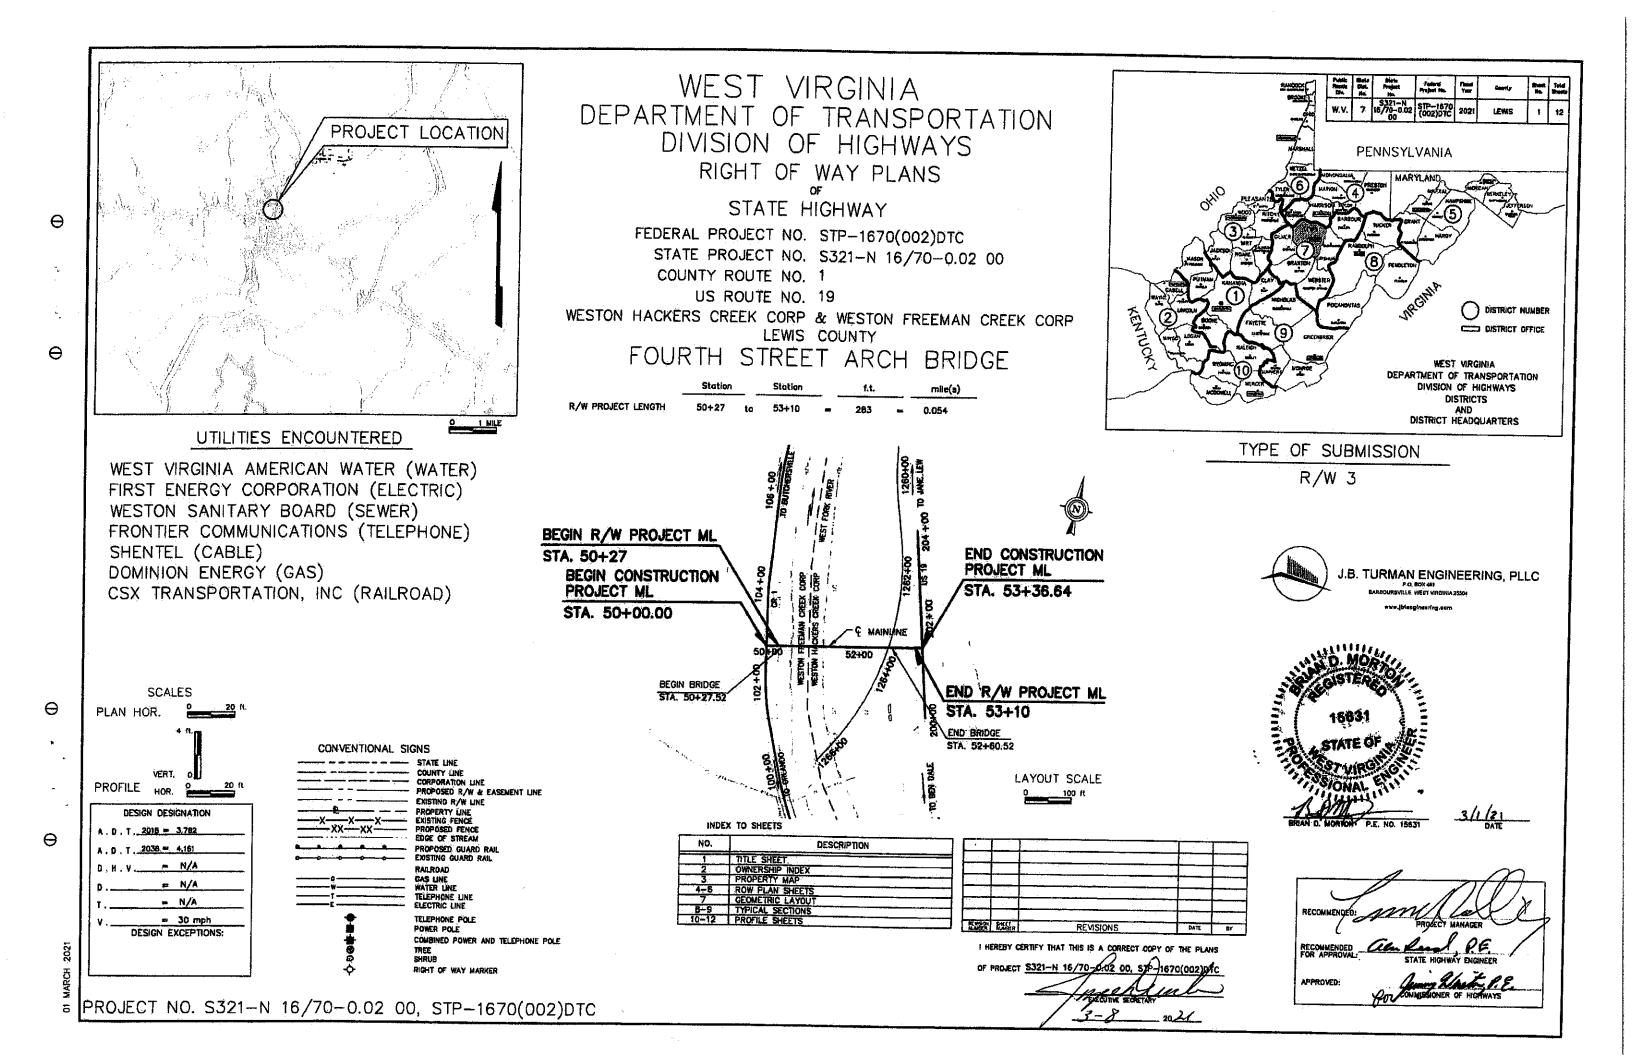

#### Old Business:

Discussion on 4<sup>th</sup> Street Bridge Construction Over Polk Creek: City Manager Stansberry and Attorney Bailey are in the process of the purchase with the private landowner of a long-term easement to allow traffic to flow without using Spring Street. The construction date has not been given, they however do share our concerns having construction site open through the winter and then shut down. City Manager Stansberry felt they were leaning toward starting in the spring.

## Old Business:

Discussion on the 4<sup>th</sup> Street Bridge Construction over Polk Creek: City Manager Stansberry gave an update and stated that work may be delayed.