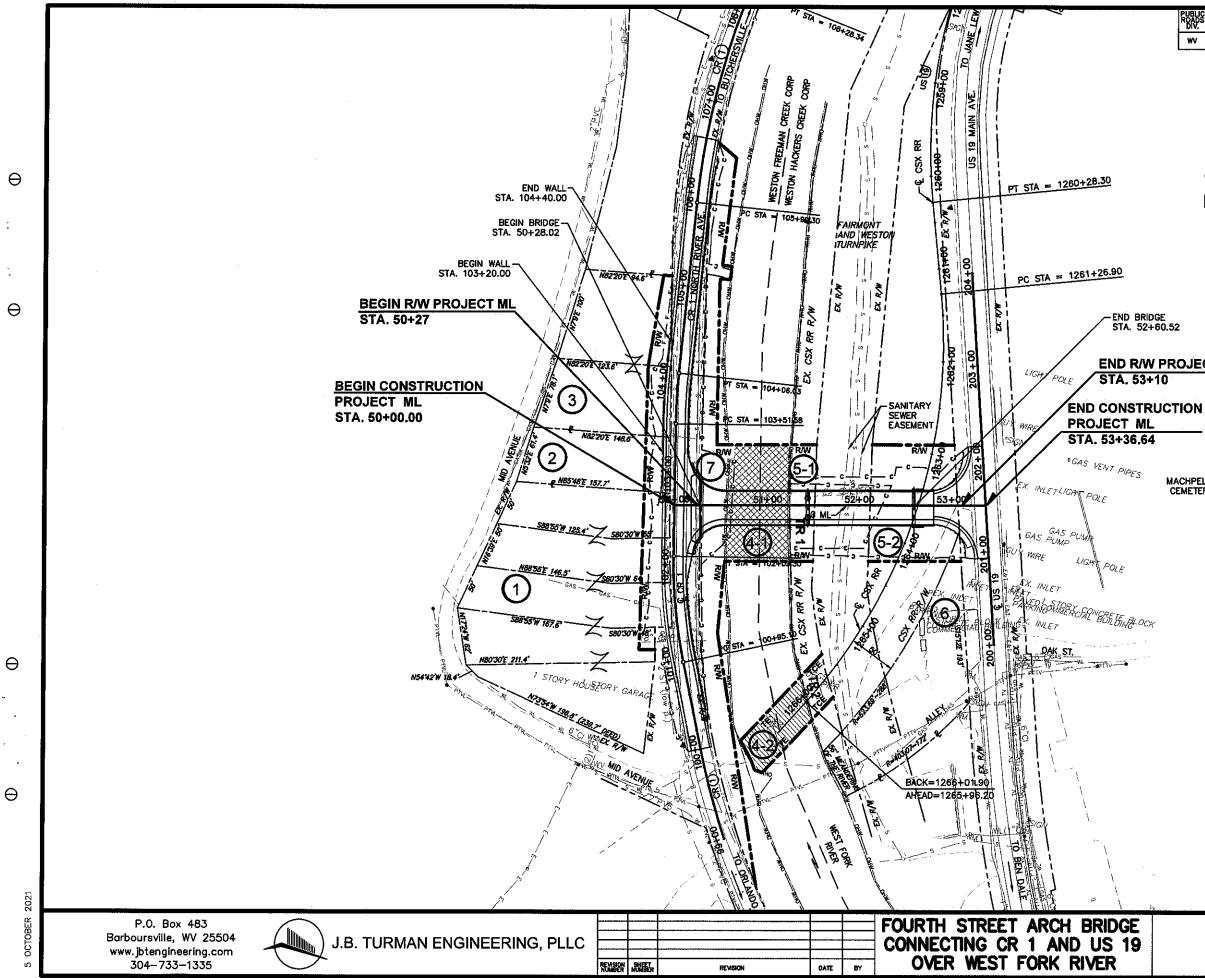

#### Old Business:

Discussion on 4<sup>th</sup> Street Bridge Construction Over Polk Creek: City Manager Stansberry and Attorney Bailey are in the process of the purchase with the private landowner of a long-term easement to allow traffic to flow without using Spring Street. The construction date has not been given, they however do share our concerns having construction site open through the winter and then shut down. City Manager Stansberry felt they were leaning toward starting in the spring.

## Old Business:

Discussion on the 4<sup>th</sup> Street Bridge Construction over Polk Creek: City Manager Stansberry gave an update and stated that work may be delayed.