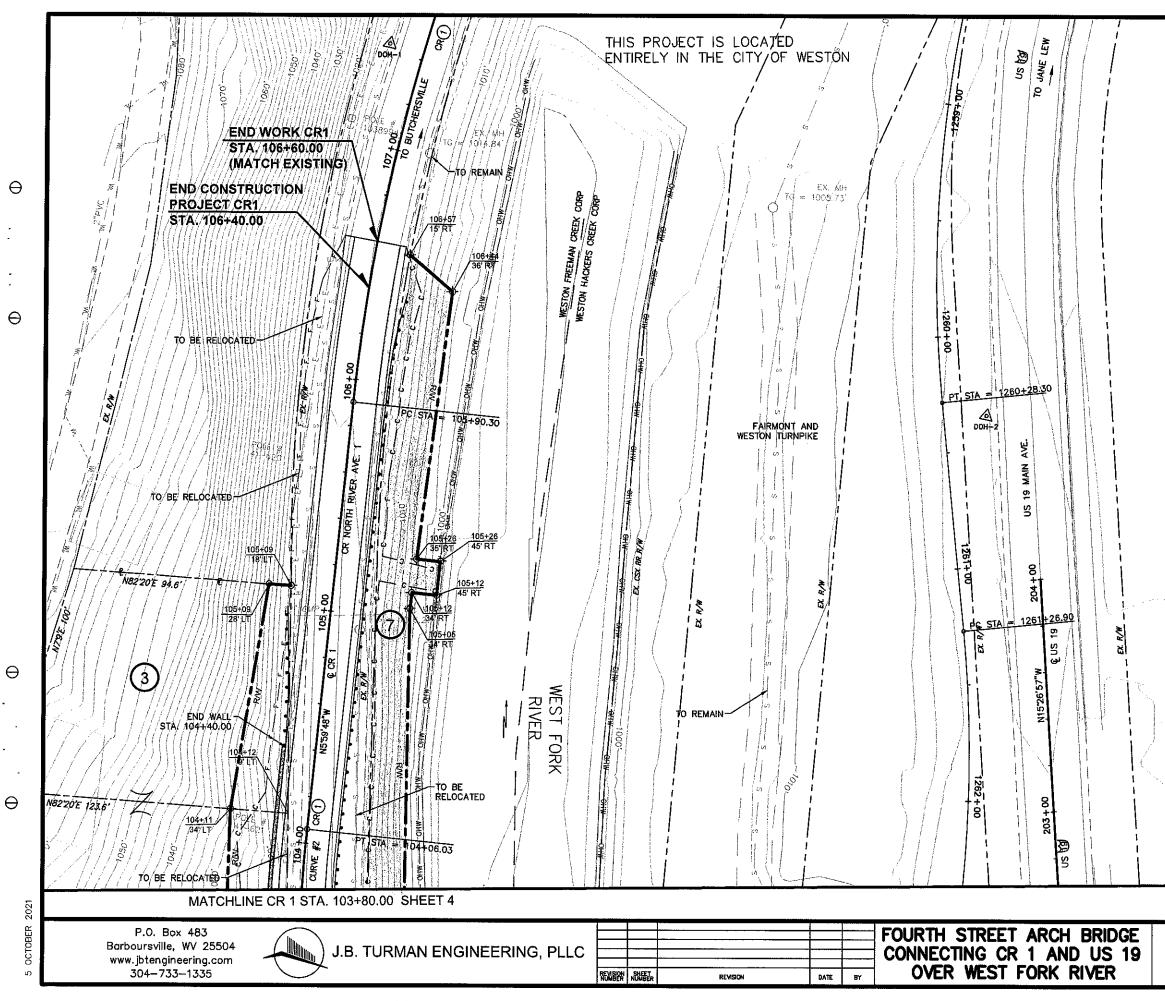

City Manager Stansberry attended audit training, and the city has the final approval for our audit contract. City Manager Stansberry attend pension training for the Municipal Pension Board, and he is in the process of getting our records better organized. Attorney Bailey and City Manager Stansberry are working together with the private landowner to get access for the 4<sup>th</sup> Street Bridge Project. The employees' vacation and sick time has been re-examined and the update is on the payroll system. Next month City Manager Stansberry will be getting the personnel handbook update as we've discussed in prior conversations. The police cruiser was approved in October and the paperwork is still processing, and the USDA Grants have been submitted.

#### Old Business:

Discussion on 4<sup>th</sup> Street Bridge Construction Over Polk Creek: City Manager Stansberry and Attorney Bailey are in the process of the purchase with the private landowner of a long-term easement to allow traffic to flow without using Spring Street. The construction date has not been given, they however do share our concerns having construction site open through the winter and then shut down. City Manager Stansberry felt they were leaning toward starting in the spring.

## **Reports of City Council:**

Mayor Harrison-Edwards: Mayor Harrison-Edwards submitted her monthly reports of meetings and activities.

**Councilwoman Rogers – Ward I:** Councilwoman Rogers attended all the committee meetings, commission meetings, and special session meetings. Councilwoman Rogers contacted Region 7 inquiring about additional grants for sidewalks, beautification projects, street paving, repair bridge lighting and pier removal at the 4<sup>th</sup> Street Bridge. Councilwoman Rogers will keep everyone informed of the grants as they are found.

## Old Business:

Discussion on the 4<sup>th</sup> Street Bridge Construction over Polk Creek: City Manager Stansberry gave an update and stated that work may be delayed.